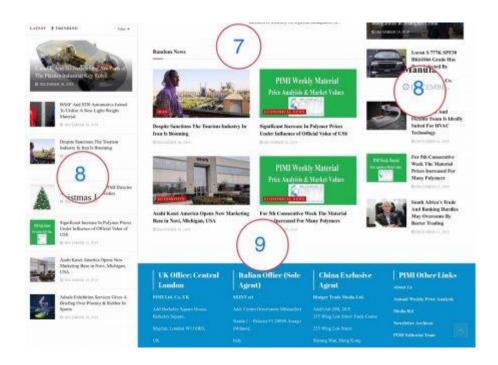

| International |  |  |  |
|---------------|--|--|--|
| News          |  |  |  |

Image 2: The positions 4-6 for advertisements, mentioned at above table

**Table 3: Prices for positions at image 3** 

| Position and<br>Image<br>Number  | Maximum<br>Dimension<br>(width x<br>height) | Minimum<br>Order<br>Month | Minimum<br>size<br>Accepted | Price<br>Per<br>Unit'<br>GBP<br>£ | Min.<br>Estimated<br>Price per<br>month | Estimated<br>View<br>Rate in 1-<br>10<br>Seconds |
|----------------------------------|---------------------------------------------|---------------------------|-----------------------------|-----------------------------------|-----------------------------------------|--------------------------------------------------|
| Image 3                          |                                             |                           |                             |                                   |                                         |                                                  |
| 7 Above<br>Random<br>News        | 740 x 120                                   | 6                         | 720 x 90                    | 03.50                             | 226.80                                  | % 50-60                                          |
| 8 Right                          | 350 x 200                                   | 3                         | 320 x 100                   | 10.00                             | 320.00                                  | % 70                                             |
| 8 Left                           | Note 3                                      |                           |                             |                                   |                                         |                                                  |
| 9 Above<br>International<br>News | 740 x 120                                   | 4                         | 720 x 90                    | 06.00                             | 388.80                                  | % 70-80                                          |

Note 3: All left positions correspond to the position 5 at the table 2

Image 3: The positions 7-9 for advertisements, mentioned at above table

Table 4: Prices for positions at image 4 (For news reading pages, with unlimited scroll down)