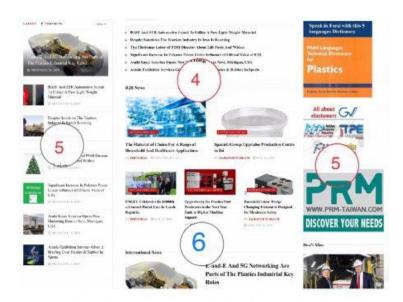

**Table 2: Prices for positions at image 2** 

| Position and<br>Image<br>Number | Maximum<br>Dimension<br>(width x<br>height) | Minimum<br>Order<br>Month | Minimum<br>size<br>Accepted | Price<br>Per<br>Unit'<br>GBP | Min. Estimated Price per month | Estimated<br>View<br>Rate in 1-<br>10<br>Seconds |
|---------------------------------|---------------------------------------------|---------------------------|-----------------------------|------------------------------|--------------------------------|--------------------------------------------------|
| Image 2                         |                                             |                           |                             |                              |                                |                                                  |
| 4 Above B2B<br>News             | 740 x 120                                   | 3                         | 720 x 90                    | 04.00                        | 259.20                         | % 60-70                                          |
| 5 Right                         | 350 x 200                                   | 12                        | 320 x 100                   | 06.00                        | 192.00                         | % 80                                             |
| 5 left - Top                    | 150 x 150<br>Note 2                         | 2                         | 150 x 150                   | 40.00                        | 900.00                         | % 100                                            |
| 5 Left - Top                    | 350 x 200                                   | 2                         | 320 x 100                   | 30.00                        | 960.00                         | % 90                                             |
| 5 Left - Rest                   | 350 x 200                                   | 2                         | 320 x 100                   | 25.00                        | 800.00                         | % 80                                             |
| 6 Above                         | 740 x 120                                   | 3                         | 720 x 90                    | 04.00                        | 259.20                         | % 60-70                                          |

| International |  |  |  |
|---------------|--|--|--|
| News          |  |  |  |

Image 2: The positions 4-6 for advertisements, mentioned at above table

**Table 3: Prices for positions at image 3** 

| Position and<br>Image<br>Number  | Maximum<br>Dimension<br>(width x<br>height) | Minimum<br>Order<br>Month | Minimum<br>size<br>Accepted | Price<br>Per<br>Unit'<br>GBP<br>£ | Min.<br>Estimated<br>Price per<br>month | Estimated<br>View<br>Rate in 1-<br>10<br>Seconds |
|----------------------------------|---------------------------------------------|---------------------------|-----------------------------|-----------------------------------|-----------------------------------------|--------------------------------------------------|
| Image 3                          |                                             |                           |                             |                                   |                                         |                                                  |
| 7 Above<br>Random<br>News        | 740 x 120                                   | 6                         | 720 x 90                    | 03.50                             | 226.80                                  | % 50-60                                          |
| 8 Right                          | 350 x 200                                   | 3                         | 320 x 100                   | 10.00                             | 320.00                                  | % 70                                             |
| 8 Left                           | Note 3                                      |                           |                             |                                   |                                         |                                                  |
| 9 Above<br>International<br>News | 740 x 120                                   | 4                         | 720 x 90                    | 06.00                             | 388.80                                  | % 70-80                                          |