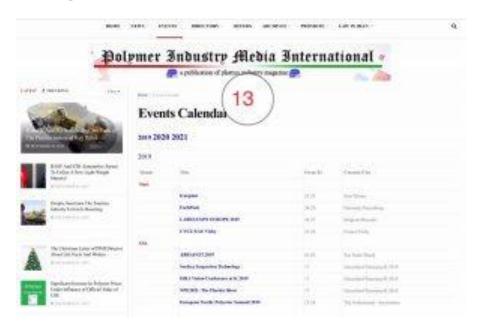

# 6- Image 6 below:

This is a position which corresponds to the top of the selected sectors of internal pages. The customer can choose the insertion 90 days. It will be appeared at the top of each sector and will be inserted one time for 90 days at the related sector like the event page.

| Position<br>and<br>Image<br>Number | Maximum<br>Dimension<br>(width x<br>height) | l | Minimum<br>size<br>Accepted | Price<br>Per<br>Unit'<br>GBP<br>£ | Min.<br>Estimated<br>Price per<br>Month £ | Estimated<br>View<br>Rate in 1-<br>10<br>Seconds |
|------------------------------------|---------------------------------------------|---|-----------------------------|-----------------------------------|-------------------------------------------|--------------------------------------------------|
| Image 6                            |                                             |   |                             |                                   |                                           |                                                  |
| 13<br>Under<br>Each<br>News        | 1100 x 300                                  | 3 | 900 x 100                   | 4.00                              | 360.00                                    | % 100                                            |