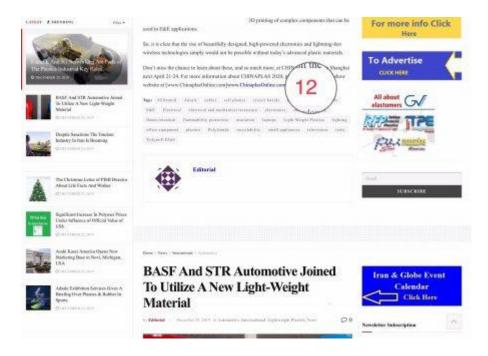

So, all prices at the following table are based on the number of units / position / month.

Table 1: Prices for positions at image 1

| Position<br>and<br>Image<br>Number | Maximum<br>Dimension<br>(width x<br>height) | Minimum<br>Order<br>Month | Minimum<br>size<br>Accepted | Price<br>Per<br>Unit'<br>GBP | Min.<br>Estimated<br>Price per<br>month | Estimated<br>View<br>Rate in 1-<br>10<br>Seconds |
|------------------------------------|---------------------------------------------|---------------------------|-----------------------------|------------------------------|-----------------------------------------|--------------------------------------------------|
| Image 1                            |                                             |                           |                             |                              |                                         |                                                  |
| 1 Right                            | 250 x 120                                   | 6                         | 250 x 100                   | 20.00                        | 500.00                                  | % 95                                             |
| 1 Left                             | 300 x 120                                   | 6                         | 250 x 100                   | 25.00                        | 750.00                                  | %100                                             |
| 2 (top)                            | 740 x 120                                   | 6                         | 720 x 90                    | 06.00                        | 388.80                                  | % 90                                             |
| 2<br>(middle)                      | 740 x 120                                   | 3                         | 720 x 90                    | 05.50                        | 356.40                                  | % 88                                             |
| (bottom)                           | 740 x 120                                   | 6                         | 720 x 90                    | 05.00                        | 324.00                                  | % 85                                             |
| 3 Right -<br>Top                   | 150 x 150<br>Note 1                         | 6                         | 150 x 150                   | 10.00                        | 450.00                                  | % 100                                            |
| 3 Right -<br>Top                   | 350 x 200                                   | 3                         | 320 x 100                   | 15.00                        | 480.00                                  | % 90                                             |
| 3 Right -<br>rest                  | 350 x 200                                   | 3                         | 320 x 100                   | 10.00                        | 320.00                                  | % 85                                             |
| 3 left -<br>Top                    | 150 x 150<br>Note 2                         | 2                         | 150 x 150                   | 40.00                        | 900.00                                  | % 100                                            |
| 3 Left -<br>Top                    | 350 x 200                                   | 2                         | 320 x 100                   | 30.00                        | 960.00                                  | % 90                                             |
| 3 Left -<br>Rest                   | 350 x 200                                   | 2                         | 320 x 100                   | 25.00                        | 800.00                                  | % 80                                             |

Note 1: Only accepted if there will 2 o 4 orders for this size at once

Note 2: All adverts at the left hand side are shown in all pages

Image 1: The positions 1-3 for advertisements, mentioned at above table