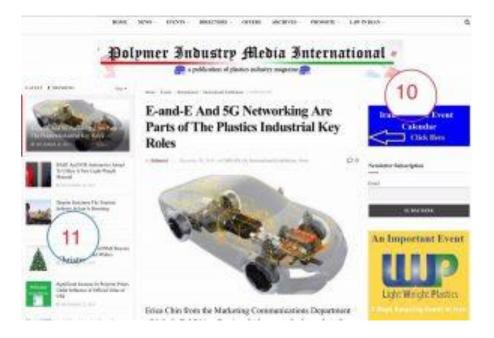

Note 3: All left positions correspond to the position 5 at the table 2

Image 3: The positions 7-9 for advertisements, mentioned at above table

Table 4: Prices for positions at image 4 (For news reading pages, with unlimited scroll down)

| and                 | Maximum<br>Dimension<br>(width x<br>height) |   | Minimum<br>size<br>Accepted | Price<br>Per<br>Unit'<br>GBP | Min.<br>Estimated<br>Price per<br>month | Estimated<br>View<br>Rate in 1-<br>10<br>Seconds |
|---------------------|---------------------------------------------|---|-----------------------------|------------------------------|-----------------------------------------|--------------------------------------------------|
| Image 4             |                                             |   |                             |                              |                                         |                                                  |
| 10<br>Right<br>Top  | 350 x 200                                   | 3 | 320 x 100                   | 15.00                        | 480.00                                  | % 100                                            |
| 10<br>Right<br>Rest | 350 x 200                                   | 6 | 320 x 100                   | 10.00                        | 320.00                                  | % 80-90                                          |
| 11 Left             | Note 3                                      |   |                             |                              |                                         |                                                  |

Image 4: The positions 10-11 for advertisements, mentioned at above table

Explanation for prices related to positions shown at images 5 -8 (For news reading pages, with unlimited scroll down)