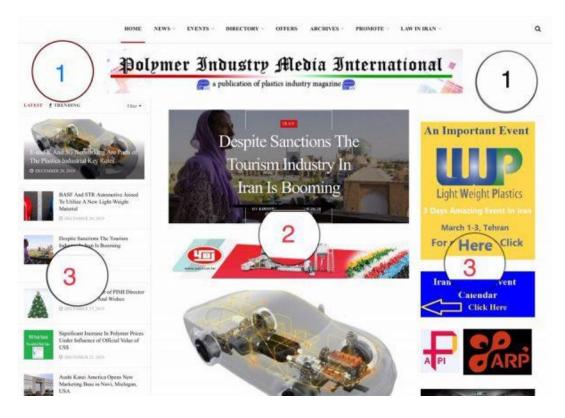

So, all prices at the following table are based on the number of units / position / month.

Table 1: Prices for positions at image 1

| Position<br>and<br>Image<br>Number | Maximum<br>Dimension<br>(width x<br>height) | Minimum<br>Order<br>Month | Minimum<br>size<br>Accepted | Price<br>Per<br>Unit'<br>GBP | Min.<br>Estimated<br>Price per<br>month | Estimated<br>View<br>Rate in 1-<br>10<br>Seconds |
|------------------------------------|---------------------------------------------|---------------------------|-----------------------------|------------------------------|-----------------------------------------|--------------------------------------------------|
| Image 1                            |                                             |                           |                             |                              |                                         |                                                  |
| 1 Right                            | 250 x 120                                   | 6                         | 250 x 100                   | 20.00                        | 500.00                                  | % 95                                             |
| 1 Left                             | 300 x 120                                   | 6                         | 250 x 100                   | 25.00                        | 750.00                                  | %100                                             |
| 2 (top)                            | 740 x 120                                   | 6                         | 720 x 90                    | 06.00                        | 388.80                                  | % 90                                             |
| 2<br>(middle)                      | 740 x 120                                   | 3                         | 720 x 90                    | 05.50                        | 356.40                                  | % 88                                             |
| (bottom)                           | 740 x 120                                   | 6                         | 720 x 90                    | 05.00                        | 324.00                                  | % 85                                             |
| 3 Right -<br>Top                   | 150 x 150<br>Note 1                         | 6                         | 150 x 150                   | 10.00                        | 450.00                                  | % 100                                            |
| 3 Right -<br>Top                   | 350 x 200                                   | 3                         | 320 x 100                   | 15.00                        | 480.00                                  | % 90                                             |
| 3 Right -<br>rest                  | 350 x 200                                   | 3                         | 320 x 100                   | 10.00                        | 320.00                                  | % 85                                             |
| 3 left -<br>Top                    | 150 x 150<br>Note 2                         | 2                         | 150 x 150                   | 40.00                        | 900.00                                  | % 100                                            |
| 3 Left -<br>Top                    | 350 x 200                                   | 2                         | 320 x 100                   | 30.00                        | 960.00                                  | % 90                                             |
| 3 Left -<br>Rest                   | 350 x 200                                   | 2                         | 320 x 100                   | 25.00                        | 800.00                                  | % 80                                             |

Note 1: Only accepted if there will 2 o 4 orders for this size at once

Note 2: All adverts at the left hand side are shown in all pages

Image 1: The positions 1-3 for advertisements, mentioned at above table